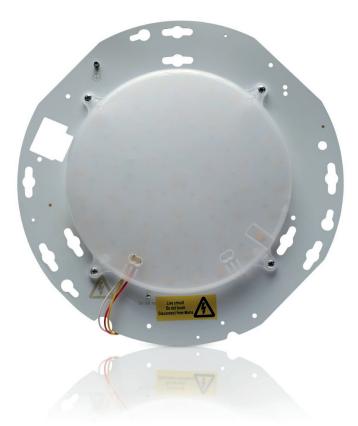

## Universal Wattage Switchable LED Gear Tray

- Versatile product which allows the user to upgrade existing bulkheads with ease
- Retrofit Gear Tray 16/28/32W 2D Fittings
- 3 CCT (3/4/6000K)
- 3 Wattages
- Emergency & sensor versions

| Technical Specification |                |  |  |  |
|-------------------------|----------------|--|--|--|
| Construction            | Pressed Steel  |  |  |  |
| Driver                  | BELL           |  |  |  |
| LED Chip                | Samsung        |  |  |  |
| Input Voltage           | 220 - 240V     |  |  |  |
| Power Factor            | > 0.9          |  |  |  |
| Operating Temp          | -30°C to +30°C |  |  |  |
| Standard                | CE & UKCA      |  |  |  |

| 3 Year Silver Warranty |         |                                            |           |           |          |  |
|------------------------|---------|--------------------------------------------|-----------|-----------|----------|--|
| Code                   | W       | Description                                | Lm        | Temp      | ØxH (mm) |  |
| 11606                  | 9/14/18 | Gear Tray - Standard, CCT                  |           | 3/4/6000K | 246x50   |  |
| 11607                  | 9/14/18 | Gear Tray - Emergency, CCT                 | 1200-2200 |           |          |  |
| 11608                  | 9/14/18 | Gear Tray - Microwave Sensor, CCT          | 1200-2200 |           |          |  |
| 11609                  | 9/14/18 | Gear Tray Emergency, Microwave Sensor, CCT |           |           |          |  |